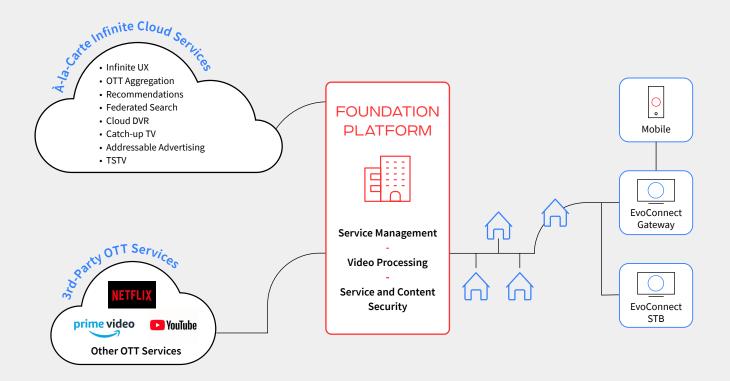

### **Upgrade your Ecosystem at your Own Pace**

Foundation is Synamedia's end-to-end, one-way video distribution platform. It enables you to offer diverse in-home experiences – from basic live TV, through whole home DVR, to OTT applications – across a range of managed and IP devices as well as service tiers.

Ensuring operational continuity and stability regardless of configuration, Foundation now incorporates
Synamedia's broadcast Evo and hybrid EvoConnect client middleware to keep you ahead of the market.

With Evo, you can provide personalized, recommended TV services that enhance your customers' broadcast experiences while maximizing your content and advertisement value.

With EvoConnect, you can add new cloud services to the mix by offering cutting-edge global/regional OTT, cloud DVR, federated search, and other IP experiences to derive greater revenue from high-value subscribers.

Because Foundation is a modular solution, you can upgrade your ecosystem at your own pace. Add advanced IP and third-party OTT services when you see fit, while limiting the impact on your headend or third-party OTT platforms. Support two-way features and other premium hybrid experiences without fully migrating to the cloud. And if you want to transition to an all-IP infrastructure any stage down the road, Foundation will accompany you throughout the journey.